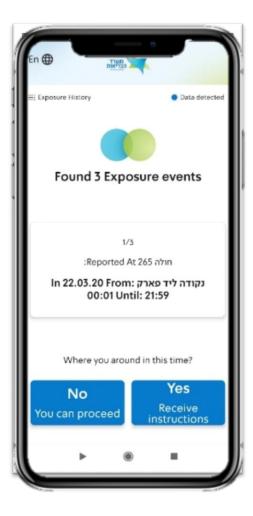

#### Personal Shield

"Hamagen" App, developed by *matrix*, is a leading application with rigorous privacy settings, used by Israeli government to manage the COVID 19 epidemic.

Hamagen is considered the 1<sup>st</sup> contact tracing app world wide

#### **Personal Shield - Hamagen\* APP**

**ONSPOTA** 

The 1<sup>st</sup> contact tracing APP in the world was initiated and created by the Israeli Ministry of Health, Up and Running Since March 22, Developed by *matrix* on behalf of the Israeli MOH.

- It was down loaded by 1.5 million Israelis.
- Based on GPS and BLE.
- Implements rigorous privacy principles.
- The source code of the application contributed as an Open Source Project for the better good of all.