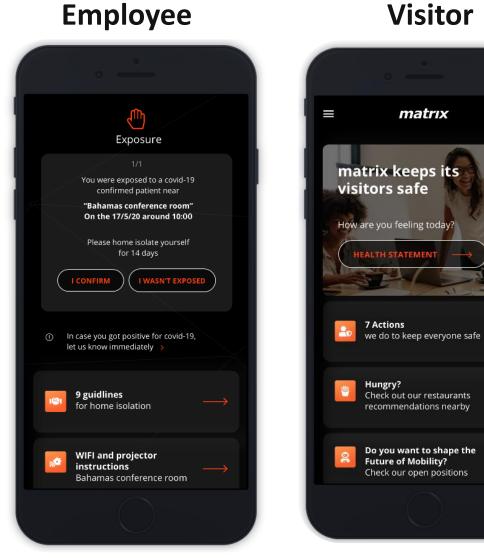

#### What "New Normal" Challenges does the solution meet?

| Trace contacts of an infected<br>employee/visitor with other<br>people and/or locations                                                                       | Crowd density alerts           | Track & monitor<br>employee health<br>status |
|---------------------------------------------------------------------------------------------------------------------------------------------------------------|--------------------------------|----------------------------------------------|
| <b>Comply with local regulations</b><br>(i.e. Self Reporting, Density measurements, etc.)                                                                     | Comply with<br>company polices | Communication &<br>Education                 |
| Manage Visitors                                                                                                                                               | Glocal management              |                                              |
| Added Value: Drive Employee<br>Engagement<br>Matrix & ONSPOTA work Copyright 2020. Do not remove source or Attribution from any graphic or portion of graphic |                                |                                              |