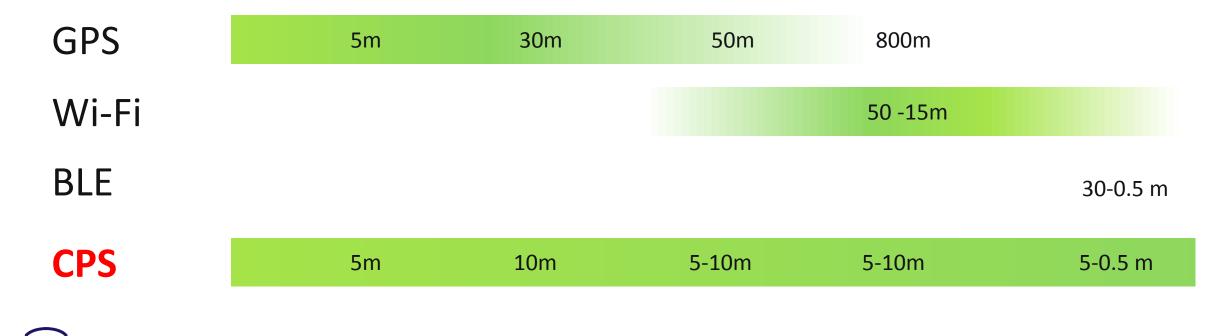

#### **From Hamagen to Shield for Business**

Composite Positioning System (CPS) is ONSPOTA's groundbreaking location technology in which each location is defined by multidimensional digital markers and is therefore **more accurate than any other location technology**.

CPS learns automatically "spots" that are points of interest that can be arranged in zones, to enable your business to manage location for safety.

ONSPOTA's CPS Foot Traffic Solution

### CPS provides quick and accurate position all the way

matrix

**ONSPOTA** 